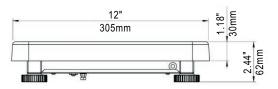

### **Specifications**

Functions:

• Indicator:

| Model                     |                                                                        | MVS1 Series     |             |
|---------------------------|------------------------------------------------------------------------|-----------------|-------------|
| Capacity                  | 77lbx0.05lb                                                            | 165lbx0.1lb     | 440lbx0.2lb |
|                           | 35kgx0.02kg                                                            | 75kgx0.05kg     | 200kgx0.1kg |
| <b>Display resolution</b> | 1:1540                                                                 | 1:1650          | 1:2200      |
| Weighing Units            |                                                                        | lb / lb:oz / kg |             |
| Display                   | 0.58" (15mm) 7-segment LCD, 5 1/2 digits                               |                 |             |
| Zero Range                | ±20% of full capacity                                                  |                 |             |
| Tare Range                | Full capacity                                                          |                 |             |
| Stabilization time        | < 3 seconds                                                            |                 |             |
| Operation Temp            | <b>40</b> °F to <b>104</b> °F ( <b>5</b> °C to <b>40</b> °C)           |                 |             |
| Humidity range            | <90% relative humidity, non-condensing                                 |                 |             |
| Power                     | Battery: 1x9V battery / AC Adapter: 9V 600mA adapter, central positive |                 |             |
| Interface                 | USB                                                                    |                 |             |
| Safe overload             | 150% of capacity                                                       |                 |             |
| Base Dimensions           | 12" x 12" x 2.44" (L x W x H)                                          |                 |             |
|                           | 305 x 305 x 62mm (L x W x H)                                           |                 |             |
| Shipping Weight           | Net weight.: 8.7 lb (3.9kg) / Gross weight.: 9.7 lb (4.4kg)            |                 |             |

### **Dimensions (mm/inch)**