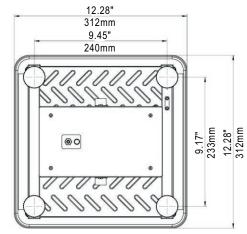

### **Dimensions (mm/inch)**

### **Specifications**

Functions:

• Indicator:

| Model                     |                                                                        | MVS1 Series     |             |
|---------------------------|------------------------------------------------------------------------|-----------------|-------------|
| Capacity                  | 77lbx0.05lb                                                            | 165lbx0.1lb     | 440lbx0.2lb |
|                           | 35kgx0.02kg                                                            | 75kgx0.05kg     | 200kgx0.1kg |
| <b>Display resolution</b> | 1:1540                                                                 | 1:1650          | 1:2200      |
| Weighing Units            |                                                                        | lb / lb:oz / kg |             |
| Display                   | 0.58" (15mm) 7-segment LCD, 5 1/2 digits                               |                 |             |
| Zero Range                | ±20% of full capacity                                                  |                 |             |
| Tare Range                | Full capacity                                                          |                 |             |
| Stabilization time        | < 3 seconds                                                            |                 |             |
| Operation Temp            | <b>40</b> °F to <b>104</b> °F ( <b>5</b> °C to <b>40</b> °C)           |                 |             |
| Humidity range            | <90% relative humidity, non-condensing                                 |                 |             |
| Power                     | Battery: 1x9V battery / AC Adapter: 9V 600mA adapter, central positive |                 |             |
| Interface                 | USB                                                                    |                 |             |
| Safe overload             | 150% of capacity                                                       |                 |             |
| Base Dimensions           | 12" x 12" x 2.44" (L x W x H)                                          |                 |             |
|                           | 305 x 305 x 62mm (L x W x H)                                           |                 |             |
| Shipping Weight           | Net weight.: 8.7 lb (3.9kg) / Gross weight.: 9.7 lb (4.4kg)            |                 |             |