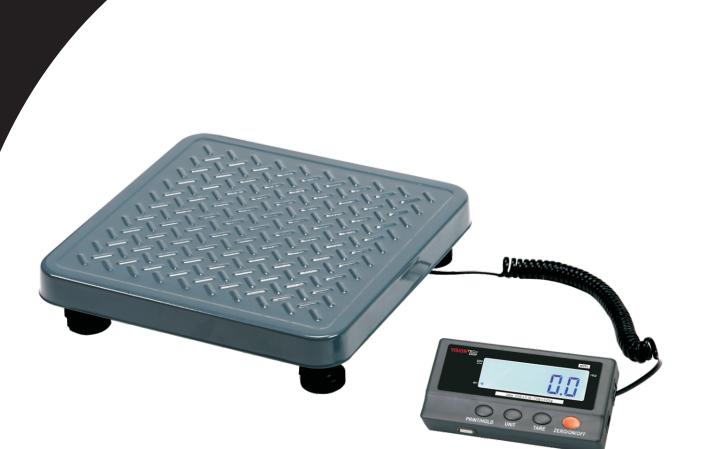

## **MVS1 SHIPPING SCALE**

- LCD with backlight, clear to see from any angle of view
- 4 keys for easy operation, with HOLD function
- Heavy duty structure with checked steel platform, equipped with high precision Alum. load cell
- Adjustable feet for quick set up and stability
- USB port, allows to communicate with computer

#### **Features**

- Applications: • Loadcell:
- Construction:
- Single point Alum. load cell, resolution up to 1/7500 Durable checked steel platform for anti-slip Heavy duty welded steel supports With shipping screw protecting load cell against damage during transportation Equipped with adjustable feet for quick set-up and stability 3m coil cable from base to indicator for durability and easy extension Rugged ABS housing 4 keys: ZERO/ON/OFF, TARE, UNIT, PRINT/HOLD Weighing, Tare, Hold, Auto-off function

### **Specifications**

Functions:

• Indicator:

| Model                     |                                                                        | MVS1 Series     |             |
|---------------------------|------------------------------------------------------------------------|-----------------|-------------|
| Capacity                  | 77lbx0.05lb                                                            | 165lbx0.1lb     | 440lbx0.2lb |
|                           | 35kgx0.02kg                                                            | 75kgx0.05kg     | 200kgx0.1kg |
| <b>Display resolution</b> | 1:1540                                                                 | 1:1650          | 1:2200      |
| Weighing Units            |                                                                        | lb / lb:oz / kg |             |
| Display                   | 0.58" (15mm) 7-segment LCD, 5 1/2 digits                               |                 |             |
| Zero Range                | ±20% of full capacity                                                  |                 |             |
| Tare Range                | Full capacity                                                          |                 |             |
| Stabilization time        | < 3 seconds                                                            |                 |             |
| Operation Temp            | <b>40</b> °F to <b>104</b> °F ( <b>5</b> °C to <b>40</b> °C)           |                 |             |
| Humidity range            | <90% relative humidity, non-condensing                                 |                 |             |
| Power                     | Battery: 1x9V battery / AC Adapter: 9V 600mA adapter, central positive |                 |             |
| Interface                 | USB                                                                    |                 |             |
| Safe overload             | 150% of capacity                                                       |                 |             |
| Base Dimensions           | 12" x 12" x 2.44" (L x W x H)                                          |                 |             |
|                           | 305 x 305 x 62mm (L x W x H)                                           |                 |             |
| Shipping Weight           | Net weight.: 8.7 lb (3.9kg) / Gross weight.: 9.7 lb (4.4kg)            |                 |             |